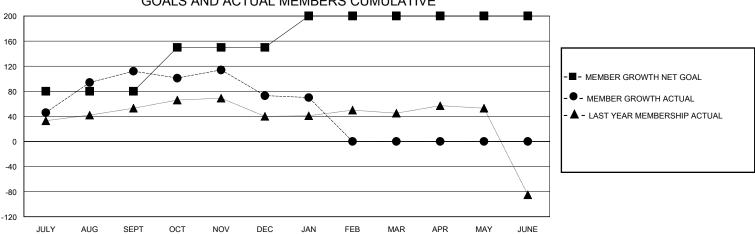

## District 322C5

GMT: LOCATION INDIA GMT CA

| Clubs         |               |             |               | Members               |                       |                         |                                                    |  |  |
|---------------|---------------|-------------|---------------|-----------------------|-----------------------|-------------------------|----------------------------------------------------|--|--|
|               | RESULTS FOR   | R 2023-2024 |               | RESULTS FOR 2023-2024 |                       |                         |                                                    |  |  |
| QUARTER       | NEW CLUB GOAL | NEW CLUBS   | DROPPED CLUBS | QUARTER MEMBI         | ER GROWTH NET<br>GOAL | MEMBER GROWTH<br>ACTUAL | DROPPED<br>MEMBERS ACTUAL<br>(including transfers) |  |  |
| JULY/AUG/SEPT | 3             | 1           | 1             | JULY/AUG/SEPT         | 80                    | 181                     | 45                                                 |  |  |
| OCT/NOV/DEC   | 0             | 0           | 1             | OCT/NOV/DEC           | 70                    | 32                      | 68                                                 |  |  |
| JAN/FEB/MAR   | 2             | 0           | 1             | JAN/FEB/MAR           | 50                    | 15                      | 18                                                 |  |  |
| APR/MAY/JUNE  | 0             | 0           | 0             | APR/MAY/JUNE          | 0                     | 0                       | 0                                                  |  |  |