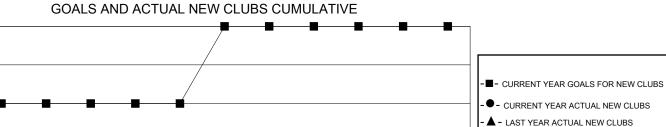

## District 322C5

GMT: LOCATION INDIA GMT CA

| Clubs         |               |             |               | Members               |                       |                         |                                                    |  |  |
|---------------|---------------|-------------|---------------|-----------------------|-----------------------|-------------------------|----------------------------------------------------|--|--|
|               | RESULTS FOR   | R 2023-2024 |               | RESULTS FOR 2023-2024 |                       |                         |                                                    |  |  |
| QUARTER       | NEW CLUB GOAL | NEW CLUBS   | DROPPED CLUBS | QUARTER MEMBI         | ER GROWTH NET<br>GOAL | MEMBER GROWTH<br>ACTUAL | DROPPED<br>MEMBERS ACTUAL<br>(including transfers) |  |  |
| JULY/AUG/SEPT | 3             | 1           | 1             | JULY/AUG/SEPT         | 80                    | 181                     | 45                                                 |  |  |
| OCT/NOV/DEC   | 0             | 0           | 1             | OCT/NOV/DEC           | 70                    | 32                      | 68                                                 |  |  |
| JAN/FEB/MAR   | 2             | 0           | 1             | JAN/FEB/MAR           | 50                    | 15                      | 18                                                 |  |  |
| APR/MAY/JUNE  | 0             | 0           | 0             | APR/MAY/JUNE          | 0                     | 0                       | 0                                                  |  |  |